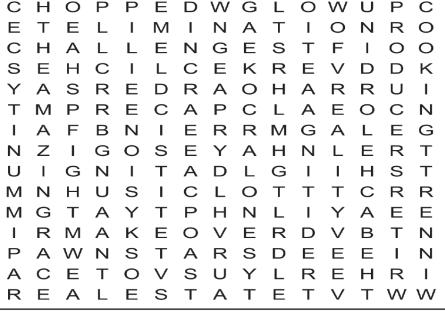

#### WORD SEARCH

In the grid below, twenty answers can be found that fit the category for today. Circle each answer that you find and list it in the space provided at the right of the grid. Answers can be found in all directions—forward, backward, horizontally, vertically and diagonally. An example is given to get you started. Can you find the twenty answers in today's puzzle?

#### **Today's Category: Flowers**

| $\overline{}$ | В   | _       | ш |   | П       | ^      | ш |               |     | ^ | _   | 1                     | Rose |
|---------------|-----|---------|---|---|---------|--------|---|---------------|-----|---|-----|-----------------------|------|
| O             | K   | C       | П | ' | ט       | А      | П | L             | 1   | А | C   | 2.                    |      |
| D             | С   | G       | G | G | Α       | Α      | С | Т             | Т   | S | L   | 3                     |      |
| · ·           | _   | ^       |   |   |         | П      |   | 0             |     |   |     | 4                     |      |
| X             | D   | А       | П | Y | 1       | K      | 1 | S             | U   | Н | L   | 5                     |      |
| С             | U   | С       | R | Ν | S       | Н      | F | Ν             | L   | J | Е   | 6                     |      |
|               |     |         |   |   |         |        |   |               |     |   |     | 7                     |      |
| M             | G   | А       | U | Ν | Υ       | J      | Н | G             | I   | V | В   | 8                     |      |
| S             | Α   | Т       | Ī | С | Α       | L      | S | L             | Р   | 1 | Е   | 9. <sub>-</sub><br>10 |      |
|               |     |         |   |   |         |        |   |               |     | - |     | 11.                   |      |
| G             | E   | R       | K | Ν | 0       | Т      | I | В             | G   | 0 | U   | 12.                   |      |
| Р             | 1   | X       | 1 | W | N       | 1      | ı | R             | Ν   | 1 | L   | 13.                   |      |
|               |     |         |   |   |         |        | - |               |     |   |     | 14.                   |      |
| 0             | Α   | С       | Ε | G | Α       | ı      | Ν | 0             | G   | E | В   | 15.                   |      |
| P             | 7   | R       | G | C | $\circ$ | K      | 7 | s             | N   | т | н   | 16                    |      |
| •             | _   | 1 \     | J | J | 0       | 1      | _ |               | ' ' |   | • • | 17                    |      |
| Р             | Α   | S       | Т | Е | R       | L      | D | (E)           | В   | D | J   | 18                    |      |
|               | N.I | $\circ$ | _ | _ |         | _      | _ | $\overline{}$ |     |   |     | 19                    |      |
| Υ             | 1/1 | $\circ$ | Ε | Р | Н       | $\cup$ | D | L             | - 1 | L | Y   | 20.                   |      |