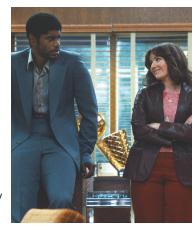

They say you can fake it 'til you make it, and there is nowhere that idiom is more true than on "I Can See Your Voice." The musical mystery game show returns for its third season Tuesday, Sept. 19, on Fox, as host — and series creator — Ken Jeong ("The Afterparty") leads contestants through a series of guessing rounds centered around six talented lip-synchers.

Among the "secret voices" are true vocalists and imposter songbirds who all perform on stage to stellar pre-recorded vocals, but only the real singers perform to their own backup track. If the contestant correctly identifies a genuine performer in the final round without hearing a single note, they're singing all the way home with the \$100,000 grand prize. Whether the secret voices are retired vocalists, up-and-coming artists, hobbyist singers or just convincing fakes is only revealed once the contestant locks them in for elimination or their final selection.

This season, Fox promises "all-new theme nights," featuring duets between celebrity musicians and contestants' "secret voices" picks — for better or worse. The contestants don't know just how many of the six secret voices are good or bad singers, meaning that while each elimination round reveals the true voice of one of the lip-synchers, the contestants have no clue whether they're producing sweet music or a train wreck in the final duet performance.