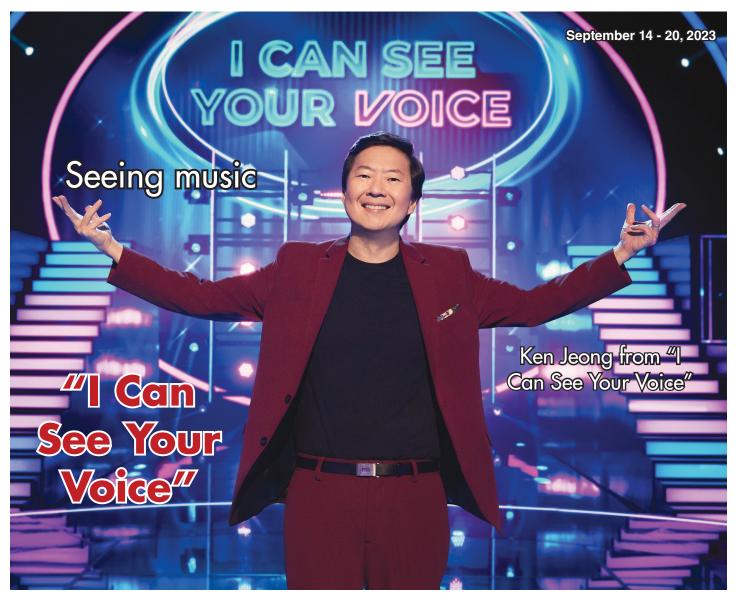

They say you can fake it 'til you make it, and there is nowhere that idiom is more true than on "I Can See Your Voice." The musical mystery game show returns for its third season Tuesday, Sept. 19, on Fox, as host — and series creator — Ken Jeong ("The Afterparty") leads contestants through a series of guessing rounds centered around six talented lip-synchers.

Among the "secret voices" are true vocalists and imposter songbirds who all perform on stage to stellar pre-recorded vocals, but only the real singers perform to their own backup track. If the contestant correctly identifies a genuine performer in the final round without hearing a single note, they're singing all the way home with the \$100,000 grand prize. Whether the secret voices are retired vocalists, up-and-coming artists, hobbyist singers or just convincing fakes is only revealed once the contestant locks them in for elimination or their final selection.

This season, Fox promises "all-new theme nights," featuring duets between celebrity musicians and contestants' "secret voices" picks — for better or worse. The contestants don't know just how many of the six secret voices are good or bad singers, meaning that while each elimination round reveals the true voice of one of the lip-synchers, the contestants have no clue whether they're producing sweet music or a train wreck in the final duet performance.

Don't skip your vocal exercises or your choreography rehearsal this week, because "I Can See Your Voice" is back with a new season, premiering Tuesday, Sept. 19, on Fox.